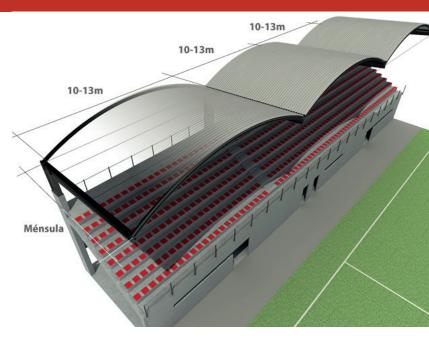

## Description

The self-supporting cover system INCO 70.4 Curved allows stands covering harrows sports a simple and aesthetic. By this solution, the structure which may be metal or concrete will be available to a separation of beams up to 13 meters.

## Spécificacions

- Max span: 13.30 m.
- Minimal Radius (R): 8 m with 0.80 mm thickness,
  - 10 m with1,00 mm thickness, 12 m with1.20 mm thickness.
- Roof thickness: 0,6 mm to 1,2 mm

Ingeniería y Construcción del Perfil, S.A. reserves the right to make any changes to the features and specifications of its generaland specific profiles, depending on production needs or technological advances. Ingeniería y Construcción del Perfil SA will not be held in any way responsible for the non-implementation of the recommendations outlined in the document "Architectural Cladding Profiles".