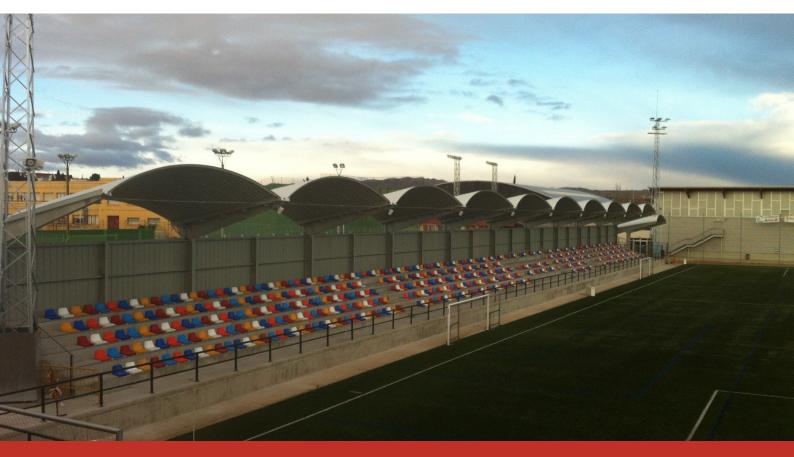

## Description

The self-supporting cover system INCO 70.4 Curved allows stands covering harrows sports a simple and aesthetic. By this solution, the structure which may be metal or concrete will be available to a separation of beams up to 13 meters.

This is a cover that requires no maintenance and has high durability, depending on the coating material can guarantee up to 30 years.

It can supply different colors available in stock, or any specific color from the RAL on request.